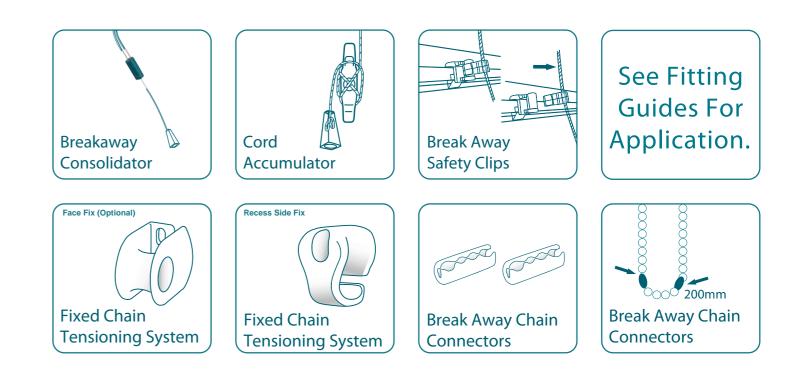

# **Child Safety Devices Used On Our Blinds**

cords that operate the product To avoid strangulation and entanglement, keep cords out

| Chain & Cord<br>Lengths Mandated |                     |                                                                | Fitting<br>Guide | System                     | Non Integral Device                                                               | Non Tangle<br>Tasells | Chain/Cord Length (Based on Fitting Height not Blind Drop) |                                                                               |                                                                | Warning Tags Required     |                                    |                           |                            |                                  |  |
|----------------------------------|---------------------|----------------------------------------------------------------|------------------|----------------------------|-----------------------------------------------------------------------------------|-----------------------|------------------------------------------------------------|-------------------------------------------------------------------------------|----------------------------------------------------------------|---------------------------|------------------------------------|---------------------------|----------------------------|----------------------------------|--|
|                                  |                     |                                                                | Ref:             |                            |                                                                                   |                       | Fitting Height<br>Known                                    | Fitting Height<br>Unknown<br>Blind Drop<br>Less than or<br>equal to<br>2500mm | Fitting Height<br>Unknown Blind<br>Drop greater<br>than 2500mm | General<br>Warning<br>Tag | Non-<br>Integral<br>Warning<br>Tag | Packing<br>Warning<br>Tag | Accumulation<br>Device Tag | Child Safety<br>Instruction<br>s |  |
|                                  | Roman Blinds        | Blindtex Roman Blinds - Cord Lock<br>System                    | 001              | Cords                      | Breakaway<br>Consolidator/Cord<br>Accumulator/Break Away<br>Safety Clips          | N/A                   | Floor To Cord ><br>1500mm                                  | Max 1000mm                                                                    | Blind Drop Less<br>1500mm                                      | Yes                       | Yes                                | Yes                       | Yes                        | Yes                              |  |
|                                  |                     | Blindtex Roman Blinds - Deluxe System                          | 002              | Side Chain<br>(Continuous) | Tensioning Side Fix<br>(Default) Face Fix<br>Optional/ Break Away<br>Safety Clips | N/A                   | Floor To Chain<br>> 1500mm                                 | Max 1000mm                                                                    | Blind Drop Less<br>1500mm                                      | Yes                       | Yes                                | Yes                       | No                         | Yes                              |  |
|                                  |                     | Blindtex Roman Blinds - Cassette<br>System 32 - Chain          | 003              | Side Chain<br>(Breakaway)  | 2 Breakaway Links 200mm<br>Apart/Break Away Safety<br>Clips                       | N/A                   | Floor To Chain<br>> 600mm                                  | Max 2/3 Of<br>Blind Drop                                                      | Max 2/3 Of Blind<br>Drop                                       | Yes                       | Yes                                | Yes                       | No                         | Yes                              |  |
|                                  |                     |                                                                |                  |                            |                                                                                   |                       |                                                            |                                                                               |                                                                |                           |                                    |                           |                            |                                  |  |
|                                  | Blinds              | Blindtex Roller Blinds - 32mm Chain<br>System                  | 004              | Side Chain<br>(Breakaway)  | 2 Breakaway Links 200mm<br>Apart                                                  | N/A                   | Floor To Chain<br>> 600mm                                  | Max 2/3 Of<br>Blind Drop                                                      | Max 2/3 Of Blind<br>Drop                                       | Yes                       | Yes                                | Yes                       | No                         | Yes                              |  |
|                                  |                     | Blindtex Roller Blinds - 45mm Chain<br>System                  | 004              | Side Chain<br>(Breakaway)  | 2 Breakaway Links 200mm<br>Apart                                                  | N/A                   | Floor To Chain<br>> 600mm                                  | Max 2/3 Of<br>Blind Drop                                                      | Max 2/3 Of Blind<br>Drop                                       | Yes                       | Yes                                | Yes                       | No                         | Yes                              |  |
|                                  |                     | Blindtex Roller Blinds - Cassette<br>System 32 - Chain         | 005              | Side Chain<br>(Breakaway)  | 2 Breakaway Links 200mm<br>Apart                                                  | N/A                   | Floor To Chain<br>> 600mm                                  | Max 2/3 Of<br>Blind Drop                                                      | Max 2/3 Of Blind<br>Drop                                       | Yes                       | Yes                                | Yes                       | No                         | Yes                              |  |
|                                  | Roller              | Blindtex Roller Blinds - 32mm Spring<br>System                 | 006              | Spring                     | N/A                                                                               | N/A                   | N/A                                                        | N/A                                                                           | N/A                                                            | No                        | No                                 | No                        | No                         | Yes                              |  |
|                                  | Ľ                   | Blindtex Roller Blinds - 45mm Spring<br>System                 | 006              | Spring                     | N/A                                                                               | N/A                   | N/A                                                        | N/A                                                                           | N/A                                                            | No                        | No                                 | No                        | No                         | Yes                              |  |
|                                  |                     | Blindtex Roller Blinds - Cassette<br>System 32 - Spring        | 014              | Spring                     | N/A                                                                               | N/A                   | N/A                                                        | N/A                                                                           | N/A                                                            | No                        | No                                 | No                        | No                         | Yes                              |  |
|                                  |                     |                                                                |                  |                            |                                                                                   |                       |                                                            |                                                                               |                                                                |                           |                                    |                           |                            |                                  |  |
|                                  | er<br>ds            | Blindtex Duplex Blinds - Cassette<br>System 32 - Chain         | 007              | Side Chain<br>(Continuous) | Tensioning Side Fix<br>(Default) Face Fix Optional                                | N/A                   | Floor To Chain<br>> 1500mm                                 | Max 1000mm                                                                    | Blind Drop Less<br>1500mm                                      | Yes                       | Yes                                | Yes                       | No                         | Yes                              |  |
|                                  | & Sheer<br>n Blinds | Blindtex Duplex Blinds - Cassette<br>System 32 - Spring        | 015              | Spring                     | N/A                                                                               | N/A                   | N/A                                                        | N/A                                                                           | N/A                                                            | No                        | No                                 | No                        | No                         | Yes                              |  |
|                                  | Duplex<br>Horizor   | Blindtex Sheer Horizon Blinds -<br>Cassette System 32 - Chain  | 008              | Side Chain<br>(Breakaway)  | 2 Breakaway Links 200mm<br>Apart                                                  | N/A                   | Floor To Chain<br>> 600mm                                  | Max 2/3 Of<br>Blind Drop                                                      | Max 2/3 Of Blind<br>Drop                                       | Yes                       | Yes                                | Yes                       | No                         | Yes                              |  |
|                                  | μ                   | Blindtex Sheer Horizon Blinds -<br>Cassette System 32 - Spring | 018              | Spring                     | N/A                                                                               | N/A                   | N/A                                                        | N/A                                                                           | N/A                                                            | No                        | No                                 | No                        | No                         | Yes                              |  |

| Chain & Cord<br>Lengths Mandated |                                 |                                                            | Fitting<br>Guide | System                            | Non Integral Device                                                      | Non Tangle<br>Tasells | Chain/Cord                 | Length (Based<br>not Blind Dro                                                | on Fitting Height<br>p)                                        | Warning Tags Required     |                                    |                           |                            |                                  |  |
|----------------------------------|---------------------------------|------------------------------------------------------------|------------------|-----------------------------------|--------------------------------------------------------------------------|-----------------------|----------------------------|-------------------------------------------------------------------------------|----------------------------------------------------------------|---------------------------|------------------------------------|---------------------------|----------------------------|----------------------------------|--|
|                                  |                                 |                                                            | Ref:             |                                   |                                                                          |                       | Fitting Height<br>Known    | Fitting Height<br>Unknown<br>Blind Drop<br>Less than or<br>equal to<br>2500mm | Fitting Height<br>Unknown Blind<br>Drop greater<br>than 2500mm | General<br>Warning<br>Tag | Non-<br>Integral<br>Warning<br>Tag | Packing<br>Warning<br>Tag | Accumulation<br>Device Tag | Child Safety<br>Instruction<br>s |  |
|                                  | Vertical Blinds                 | Blindtex Vertical Blinds - Slimline<br>Cord & Chain System | 009              | Side Chain<br>(Continuous) & Cord | Tensioning Side Fix<br>(Default) Face Fix Optional                       | N/A                   | Floor To Chain<br>> 1500mm | Max 1000mm                                                                    | Blind Drop Less<br>1500mm                                      | Yes                       | Yes                                | Yes                       | No                         | Yes                              |  |
|                                  |                                 | Blindtex Vertical Blinds - Slimline<br>Wand System         | 010              | Wand Operated                     | N/A                                                                      | N/A                   | N/A                        | N/A                                                                           | N/A                                                            | No                        | No                                 | No                        | No                         | Yes                              |  |
|                                  |                                 | Blindtex Vertical Blinds - Vogue Cord<br>& Chain System    | 009              | Side Chain<br>(Continuous) & Cord | Tensioning Side Fix<br>(Default) Face Fix Optional                       | N/A                   | Floor To Chain<br>> 1500mm | Max 1000mm                                                                    | Blind Drop Less<br>1500mm                                      | Yes                       | Yes                                | Yes                       | No                         | Yes                              |  |
|                                  |                                 | Blindtex Vertical Blinds - Vogue<br>Wand System            | 010              | Wand Operated                     | N/A                                                                      | N/A                   | N/A                        | N/A                                                                           | N/A                                                            | No                        | No                                 | No                        | No                         | Yes                              |  |
|                                  |                                 |                                                            | •<br>•           |                                   |                                                                          |                       |                            |                                                                               |                                                                |                           |                                    |                           |                            |                                  |  |
|                                  | um<br>an<br>s                   | Blindtex Aluminium Venetian Blind<br>- 15mm System         | 011              | Lift Cords & Wand<br>Tilter       | Breakaway<br>Consolidator/Cord<br>Accumulator                            | N/A                   | Floor To Cord ><br>1500mm  | Max 1000mm                                                                    | Blind Drop Less<br>1500mm                                      | Yes                       | Yes                                | Yes                       | Yes                        | Yes                              |  |
|                                  | Aluminium<br>Venetian<br>Blinds | Blindtex Aluminium Venetian Blind<br>- 25mm System         | 011              | Lift Cords & Wand<br>Tilter       | Breakaway<br>Consolidator/Cord<br>Accumulator                            | N/A                   | Floor To Cord ><br>1500mm  | Max 1000mm                                                                    | Blind Drop Less<br>1500mm                                      | Yes                       | Yes                                | Yes                       | Yes                        | Yes                              |  |
|                                  | Alı                             | Blindtex Aluminium Venetian Blind<br>- 50mm System         | 012              | Lift Cords & Cord<br>Tilter       | Breakaway<br>Consolidator/Cord<br>Accumulator                            | On Tilt Cords         | Floor To Cord ><br>1500mm  | Max 1000mm                                                                    | Blind Drop Less<br>1500mm                                      | Yes                       | Yes                                | Yes                       | Yes                        | Yes                              |  |
|                                  |                                 |                                                            |                  |                                   |                                                                          |                       |                            |                                                                               |                                                                |                           |                                    |                           |                            |                                  |  |
|                                  | Wood<br>eave                    | Blindtex Wood Venetian Blinds -<br>50mm System (M2M)       | 013              | Lift Cords & Cord<br>Tilter       | Breakaway<br>Consolidator/Cord<br>Accumulator                            | On Tilt Cords         | Floor To Cord ><br>1500mm  | Max 1000mm                                                                    | Blind Drop Less<br>1500mm                                      | Yes                       | Yes                                | Yes                       | Yes                        | Yes                              |  |
|                                  | xu x sbi                        | Blindtex Customised Wood Blinds<br>- 25/35/50mm System     | 019              | Lift Cords & Cord<br>Tilter       | Breakaway<br>Consolidator/Cord<br>Accumulator                            | On Tilt Cords         | Floor To Cord ><br>1500mm  | Max 1000mm                                                                    | Blind Drop Less<br>1500mm                                      | Yes                       | Yes                                | Yes                       | Yes                        | Yes                              |  |
|                                  | od, Fat<br>Wood<br>Blin         | Blindtex Faux Wood Blinds<br>- 25/38/63mm System           | 020              | Lift Cords & Cord<br>Tilter       | Breakaway<br>Consolidator/Cord<br>Accumulator                            | On Tilt Cords         | Floor To Cord ><br>1500mm  | Max 1000mm                                                                    | Blind Drop Less<br>1500mm                                      | Yes                       | Yes                                | Yes                       | Yes                        | Yes                              |  |
|                                  | S<br>S<br>⊗                     | Blindtex Wood Weave Blinds - Roman<br>& Rollup System      | 016              | Cords                             | Breakaway<br>Consolidator/Cord<br>Accumulator/Break Away<br>Safety Clips | N/A                   | Floor To Cord ><br>1500mm  | Max 1000mm                                                                    | Blind Drop Less<br>1500mm                                      | Yes                       | Yes                                | Yes                       | Yes                        | Yes                              |  |
|                                  |                                 |                                                            |                  |                                   |                                                                          |                       |                            |                                                                               |                                                                |                           |                                    |                           |                            |                                  |  |
|                                  | el &<br>rised<br>ids            | Blindtex Panel Blinds - 3, 4 & 5 Track<br>Wand System      | 017              | Wand Operated                     | N/A                                                                      |                       | N/A                        | N/A                                                                           | N/A                                                            | No                        | No                                 | No                        | No                         | Yes                              |  |
|                                  | Panel &<br>Motorised<br>Blinds  | Blindtex Motorised Blinds - Various                        | N/A              | Electric                          | N/A                                                                      |                       | N/A                        | N/A                                                                           | N/A                                                            | No                        | No                                 | No                        | No                         | Yes                              |  |