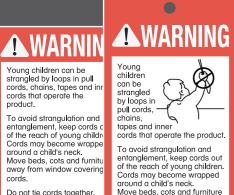

Packaging Tag

General Warning Tag

away from window covering

Do not tie cords together. Make sure cords do not twist and create a loop.

Children can strangle if this safety device is not installed. Always use this device to keep cords or chains out of reach of children.

## Warning Tags

The following warning tags will be attached to the blind at the time of manufacture. There could be up to five tags applied to any blind.

#### **General Warning Tag:**

Applied to every blind

cords that operate the product To avoid strangulation and entanglement, keep cords out

| Chain & Cord<br>Lengths Mandated |                     |                                                                | Fitting<br>Guide | System                     | Non Integral Device                                                               | Non Tangle<br>Tasells | Chain/Cord Length (Based on Fitting Height not Blind Drop) |                                                                               |                                                                | Warning Tags Required     |                                    |                           |                            |                                  |  |
|----------------------------------|---------------------|----------------------------------------------------------------|------------------|----------------------------|-----------------------------------------------------------------------------------|-----------------------|------------------------------------------------------------|-------------------------------------------------------------------------------|----------------------------------------------------------------|---------------------------|------------------------------------|---------------------------|----------------------------|----------------------------------|--|
|                                  |                     |                                                                | Ref:             |                            |                                                                                   |                       | Fitting Height<br>Known                                    | Fitting Height<br>Unknown<br>Blind Drop<br>Less than or<br>equal to<br>2500mm | Fitting Height<br>Unknown Blind<br>Drop greater<br>than 2500mm | General<br>Warning<br>Tag | Non-<br>Integral<br>Warning<br>Tag | Packing<br>Warning<br>Tag | Accumulation<br>Device Tag | Child Safety<br>Instruction<br>s |  |
|                                  | Roman Blinds        | Blindtex Roman Blinds - Cord Lock<br>System                    | 001              | Cords                      | Breakaway<br>Consolidator/Cord<br>Accumulator/Break Away<br>Safety Clips          | N/A                   | Floor To Cord ><br>1500mm                                  | Max 1000mm                                                                    | Blind Drop Less<br>1500mm                                      | Yes                       | Yes                                | Yes                       | Yes                        | Yes                              |  |
|                                  |                     | Blindtex Roman Blinds - Deluxe System                          | 002              | Side Chain<br>(Continuous) | Tensioning Side Fix<br>(Default) Face Fix<br>Optional/ Break Away<br>Safety Clips | N/A                   | Floor To Chain<br>> 1500mm                                 | Max 1000mm                                                                    | Blind Drop Less<br>1500mm                                      | Yes                       | Yes                                | Yes                       | No                         | Yes                              |  |
|                                  |                     | Blindtex Roman Blinds - Cassette<br>System 32 - Chain          | 003              | Side Chain<br>(Breakaway)  | 2 Breakaway Links 200mm<br>Apart/Break Away Safety<br>Clips                       | N/A                   | Floor To Chain<br>> 600mm                                  | Max 2/3 Of<br>Blind Drop                                                      | Max 2/3 Of Blind<br>Drop                                       | Yes                       | Yes                                | Yes                       | No                         | Yes                              |  |
|                                  |                     |                                                                |                  |                            |                                                                                   |                       |                                                            |                                                                               |                                                                |                           |                                    |                           |                            |                                  |  |
|                                  | Blinds              | Blindtex Roller Blinds - 32mm Chain<br>System                  | 004              | Side Chain<br>(Breakaway)  | 2 Breakaway Links 200mm<br>Apart                                                  | N/A                   | Floor To Chain<br>> 600mm                                  | Max 2/3 Of<br>Blind Drop                                                      | Max 2/3 Of Blind<br>Drop                                       | Yes                       | Yes                                | Yes                       | No                         | Yes                              |  |
|                                  |                     | Blindtex Roller Blinds - 45mm Chain<br>System                  | 004              | Side Chain<br>(Breakaway)  | 2 Breakaway Links 200mm<br>Apart                                                  | N/A                   | Floor To Chain<br>> 600mm                                  | Max 2/3 Of<br>Blind Drop                                                      | Max 2/3 Of Blind<br>Drop                                       | Yes                       | Yes                                | Yes                       | No                         | Yes                              |  |
|                                  |                     | Blindtex Roller Blinds - Cassette<br>System 32 - Chain         | 005              | Side Chain<br>(Breakaway)  | 2 Breakaway Links 200mm<br>Apart                                                  | N/A                   | Floor To Chain<br>> 600mm                                  | Max 2/3 Of<br>Blind Drop                                                      | Max 2/3 Of Blind<br>Drop                                       | Yes                       | Yes                                | Yes                       | No                         | Yes                              |  |
|                                  | Roller              | Blindtex Roller Blinds - 32mm Spring<br>System                 | 006              | Spring                     | N/A                                                                               | N/A                   | N/A                                                        | N/A                                                                           | N/A                                                            | No                        | No                                 | No                        | No                         | Yes                              |  |
|                                  | Ľ                   | Blindtex Roller Blinds - 45mm Spring<br>System                 | 006              | Spring                     | N/A                                                                               | N/A                   | N/A                                                        | N/A                                                                           | N/A                                                            | No                        | No                                 | No                        | No                         | Yes                              |  |
|                                  |                     | Blindtex Roller Blinds - Cassette<br>System 32 - Spring        | 014              | Spring                     | N/A                                                                               | N/A                   | N/A                                                        | N/A                                                                           | N/A                                                            | No                        | No                                 | No                        | No                         | Yes                              |  |
|                                  |                     |                                                                |                  |                            |                                                                                   |                       |                                                            |                                                                               |                                                                |                           |                                    |                           |                            |                                  |  |
|                                  | er<br>ds            | Blindtex Duplex Blinds - Cassette<br>System 32 - Chain         | 007              | Side Chain<br>(Continuous) | Tensioning Side Fix<br>(Default) Face Fix Optional                                | N/A                   | Floor To Chain<br>> 1500mm                                 | Max 1000mm                                                                    | Blind Drop Less<br>1500mm                                      | Yes                       | Yes                                | Yes                       | No                         | Yes                              |  |
|                                  | & Sheer<br>n Blinds | Blindtex Duplex Blinds - Cassette<br>System 32 - Spring        | 015              | Spring                     | N/A                                                                               | N/A                   | N/A                                                        | N/A                                                                           | N/A                                                            | No                        | No                                 | No                        | No                         | Yes                              |  |
|                                  | Duplex<br>Horizor   | Blindtex Sheer Horizon Blinds -<br>Cassette System 32 - Chain  | 008              | Side Chain<br>(Breakaway)  | 2 Breakaway Links 200mm<br>Apart                                                  | N/A                   | Floor To Chain<br>> 600mm                                  | Max 2/3 Of<br>Blind Drop                                                      | Max 2/3 Of Blind<br>Drop                                       | Yes                       | Yes                                | Yes                       | No                         | Yes                              |  |
|                                  | μ                   | Blindtex Sheer Horizon Blinds -<br>Cassette System 32 - Spring | 018              | Spring                     | N/A                                                                               | N/A                   | N/A                                                        | N/A                                                                           | N/A                                                            | No                        | No                                 | No                        | No                         | Yes                              |  |